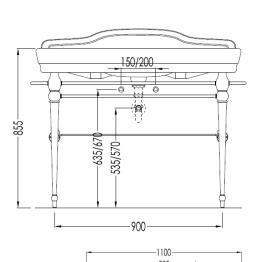

## Traditional Melody Floor & Wall Mount Console

Style Number: 763311

**Collection: Devon & Devon** 

**Origin: Italy** 

Description: Melody Floor & Wall Mount Console w/ 3-HoleTop & Under Counter Basin in Ceramic White, 2-Legs in Polished Nickel, and Glass Shelf 45.35" x 22.63" x 33.46" (37.59" w/ Backsplash)

## **GENERAL FEATURES & SPECIFICATIONS**

- Wall & Floor Mounted
- · 1-Tap Hole, 2-Tap Holes, or 3-Tap Holes
- Top w/ Under Counter Basin
- · Glass Shelf in Extra Light Tempered Glass
- Metal Support Legs
- 45.35" x 22.63" x 33.46" (37.59" w/ BS)
- Material: Brass & Fused Aluminum, Glass, & Ceramic
- Leg Finishes: Chrome, Light Gold, Polished Nickel, or Copper
- · Top Colors: Black or White