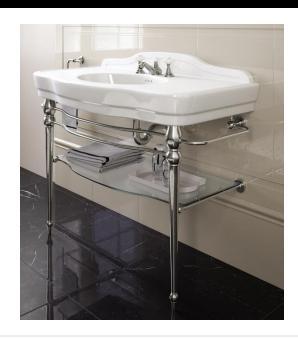

## Traditional Melody Floor & Wall Mount Console

Style Number: 763311

**Collection: Devon & Devon** 

**Origin: Italy** 

Description: Melody Floor & Wall Mount Console w/ 3-HoleTop & Under Counter Basin in Ceramic White, 2-Legs in Polished Nickel, and Glass Shelf 45.35" x 22.63" x 33.46" (37.59" w/ Backsplash)