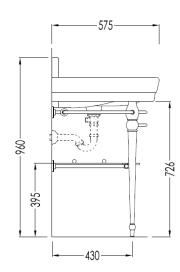

## Traditional Melody Floor & Wall Mount Console

Style Number: 763311

**Collection: Devon & Devon** 

**Origin: Italy** 

Description: Melody Floor & Wall Mount Console w/ 3-HoleTop & Under Counter Basin in Ceramic White, 2-Legs in Polished Nickel, and Glass Shelf 45.35" x 22.63" x 33.46" (37.59" w/ Backsplash)

## **GENERAL FEATURES & SPECIFICATIONS**

- Wall & Floor Mounted
- · 1-Tap Hole, 2-Tap Holes, or 3-Tap Holes
- Top w/ Under Counter Basin
- · Glass Shelf in Extra Light Tempered Glass
- Metal Support Legs
- 45.35" x 22.63" x 33.46" (37.59" w/ BS)
- Material: Brass & Fused Aluminum, Glass, & Ceramic
- Leg Finishes: Chrome, Light Gold, Polished Nickel, or Copper
- · Top Colors: Black or White