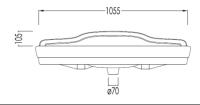

## Traditional Melody Floor & Wall Mount Console

Style Number: 763311

**Collection: Devon & Devon** 

**Origin: Italy** 

Description: Melody Floor & Wall Mount Console w/ 3-HoleTop & Under Counter Basin in Ceramic White, 2-Legs in Polished Nickel, and Glass Shelf 45.35" x 22.63" x 33.46" (37.59" w/ Backsplash)

## **GENERAL FEATURES & SPECIFICATIONS**

- Wall & Floor Mounted
- · 1-Tap Hole, 2-Tap Holes, or 3-Tap Holes
- Top w/ Under Counter Basin
- · Glass Shelf in Extra Light Tempered Glass
- Metal Support Legs
- 45.35" x 22.63" x 33.46" (37.59" w/ BS)
- Material: Brass & Fused Aluminum, Glass, & Ceramic
- Leg Finishes: Chrome, Light Gold, Polished Nickel, or Copper
- · Top Colors: Black or White