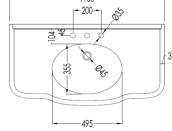

## Traditional Melody Floor & Wall Mount Console

Style Number: 763311

**Collection: Devon & Devon** 

**Origin: Italy** 

Description: Melody Floor & Wall Mount Console w/ 3-HoleTop & Under Counter Basin in Ceramic White, 2-Legs in Polished Nickel, and Glass Shelf 45.35" x 22.63" x 33.46" (37.59" w/ Backsplash)

## **GENERAL FEATURES & SPECIFICATIONS**

- Wall & Floor Mounted
- · 1-Tap Hole, 2-Tap Holes, or 3-Tap Holes
- Top w/ Under Counter Basin
- · Glass Shelf in Extra Light Tempered Glass
- Metal Support Legs
- 45.35" x 22.63" x 33.46" (37.59" w/ BS)
- Material: Brass & Fused Aluminum, Glass, & Ceramic
- Leg Finishes: Chrome, Light Gold, Polished Nickel, or Copper
- · Top Colors: Black or White