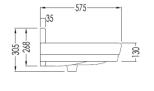

## Traditional Melody Floor & Wall Mount Console

Style Number: 763311

**Collection: Devon & Devon** 

**Origin: Italy** 

Description: Melody Floor & Wall Mount Console w/ 3-HoleTop & Under Counter Basin in Ceramic White, 2-Legs in Polished Nickel, and Glass Shelf 45.35" x 22.63" x 33.46" (37.59" w/ Backsplash)

## **GENERAL FEATURES & SPECIFICATIONS**

- Wall & Floor Mounted
- · 1-Tap Hole, 2-Tap Holes, or 3-Tap Holes
- Top w/ Under Counter Basin
- · Glass Shelf in Extra Light Tempered Glass
- Metal Support Legs
- 45.35" x 22.63" x 33.46" (37.59" w/ BS)
- Material: Brass & Fused Aluminum, Glass, & Ceramic
- Leg Finishes: Chrome, Light Gold, Polished Nickel, or Copper
- · Top Colors: Black or White