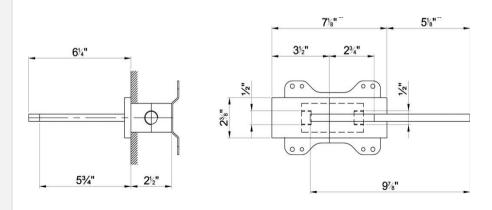

## Modern Milano Wall Mount Tub Set

Style Number: 770667

**Collection: Fantini** 

**Origin: Italy** 

Description: Milano Wall Mount Tub Set w/ ½" Non-thermostatic Mixer, 2way Diverter, Handshower, 58" Vinyl Hose, 5-3/4" Tub Spout w/ Spout to the Right & Waterfall Outlet w/ Rough Valves in Chrome

- · Wall Mounted
- ½" Non-Thermostatic Mixer
- Flow and Temperature Controlled by a Progressive Cartridge
- · Integrated 2-Way Diverter (To The Right of Handshower)
- Handshower w/ 58" Vinyl Hose
- Handles Included
- 5gpm @ 60psi
- Spout to the Right
- 5-3/4" Spout Projection
- Waterfall Outlet
- 8.2gpm @ 60psi
- Rough Valves Included
- Material: Brass or Stainless Steel and Vinyl
- Finishes: Chrome, Matte Gun Metal PVD, or Brushed Stainless Steel