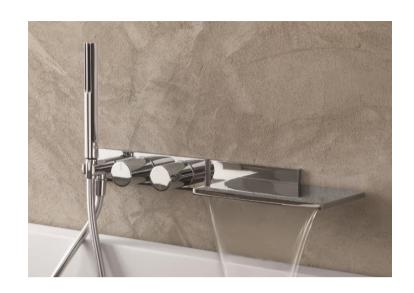

## Modern Milano Wall Mount Tub Set

Style Number: 770667

**Collection: Fantini** 

**Origin: Italy** 

Description: Milano Wall Mount Tub Set w/ ½" Non-thermostatic Mixer, 2way Diverter, Handshower, 58" Vinyl Hose, 5-3/4" Tub Spout w/ Spout to the Right & Waterfall Outlet w/ Rough Valves in Chrome

- · Wall Mounted
- ½" Non-Thermostatic Mixer
- Flow and Temperature Controlled by a Progressive Cartridge
- · Integrated 2-Way Diverter (To The Right of Handshower)
- Handshower w/ 58" Vinyl Hose
- Handles Included
- 5gpm @ 60psi
- Spout to the Right
- 5-3/4" Spout Projection
- Waterfall Outlet
- 8.2gpm @ 60psi
- Rough Valves Included
- Material: Brass or Stainless Steel and Vinyl
- Finishes: Chrome, Matte Gun Metal PVD, or Brushed Stainless Steel