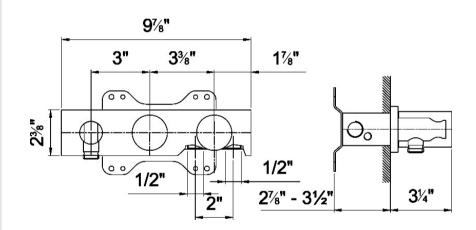

## Modern Milano Wall Mount Tub Set

Style Number: 770667

**Collection: Fantini** 

**Origin: Italy** 

Description: Milano Wall Mount Tub Set w/ ½" Non-thermostatic Mixer, 2way Diverter, Handshower, 58" Vinyl Hose, 5-3/4" Tub Spout w/ Spout to the Right & Waterfall Outlet w/ Rough Valves in Chrome

- · Wall Mounted
- ½" Non-Thermostatic Mixer
- Flow and Temperature Controlled by a Progressive Cartridge
- · Integrated 2-Way Diverter (To The Right of Handshower)
- Handshower w/ 58" Vinyl Hose
- Handles Included
- 5gpm @ 60psi
- Spout to the Right
- 5-3/4" Spout Projection
- Waterfall Outlet
- 8.2gpm @ 60psi
- Rough Valves Included
- Material: Brass or Stainless Steel and Vinyl
- Finishes: Chrome, Matte Gun Metal PVD, or Brushed Stainless Steel