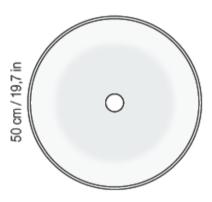

## **GENERAL FEATURES & SPECIFICATIONS**

- · Countertop Mounted
- Round Basin, 19.68" Diameter x 6.3"H
- Drain Hole: 1.50" Diameter- US Standard
- Large Tray, 47.24"L x 21.65"W
- Weight: 52kg
- Material: Marble
- Colors: White Calacatta, Black Marquina, Grey St. Marie, White Estremoz, Red Alicante, Green Ming, Sodalite, White Onyx or Emperador Dark