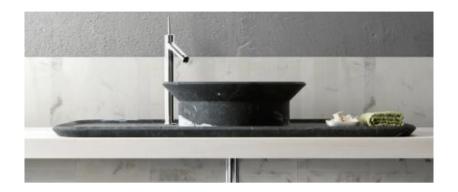

## Modern Nabhi Countertop Mount Washbasin Set

Style Number: 774082

Collection: Kreoo

**Origin: Italy** 

Description: Nabhi Countertop Mount Washbasin Set w/ Large Round Sink 19.7" Diameter x 6.3"H & Large Tray 47.24"L x 21.65"W in Black Marquina Marble

## **GENERAL FEATURES & SPECIFICATIONS**

- · Countertop Mounted
- Round Basin, 19.68" Diameter x 6.3"H
- Drain Hole: 1.50" Diameter- US Standard
- Large Tray, 47.24"L x 21.65"W
- Weight: 52kg
- Material: Marble
- Colors: White Calacatta, Black Marquina, Grey St. Marie, White Estremoz, Red Alicante, Green Ming, Sodalite, White Onyx or Emperador Dark