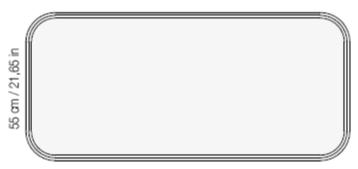

## **GENERAL FEATURES & SPECIFICATIONS**

- · Countertop Mounted
- Round Basin, 19.68" Diameter x 6.3"H
- Drain Hole: 1.50" Diameter- US Standard
- Large Tray, 47.24"L x 21.65"W
- Weight: 52kg
- Material: Marble
- Colors: White Calacatta, Black Marquina, Grey St. Marie, White Estremoz, Red Alicante, Green Ming, Sodalite, White Onyx or Emperador Dark

120 cm / 47,24 in