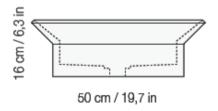

## **GENERAL FEATURES & SPECIFICATIONS**

- · Countertop Mounted
- Round Basin, 19.68" Diameter x 6.3"H
- Drain Hole: 1.50" Diameter- US Standard
- Large Tray, 47.24"L x 21.65"W
- Weight: 52kg
- Material: Marble
- Colors: White Calacatta, Black Marquina, Grey St. Marie, White Estremoz, Red Alicante, Green Ming, Sodalite, White Onyx or Emperador Dark