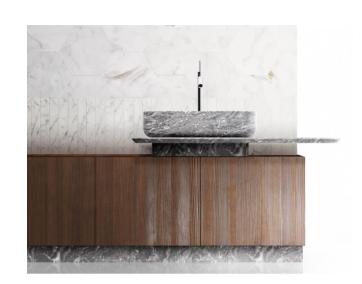

## Modern Nabhi Floor Mount Vanity Unit

Style Number: 774086

**Collection: Kreoo** 

**Origin: Italy** 

Description: Nabhi Floor Mount Vanity Unit w/ 1-Wood Base & Wood Top in Brushed Aged Larch & Skirt Base, Rectangular Sink, Large Tray & Riser in Grey St. Marie Marble 49.6"L x 17.7"W