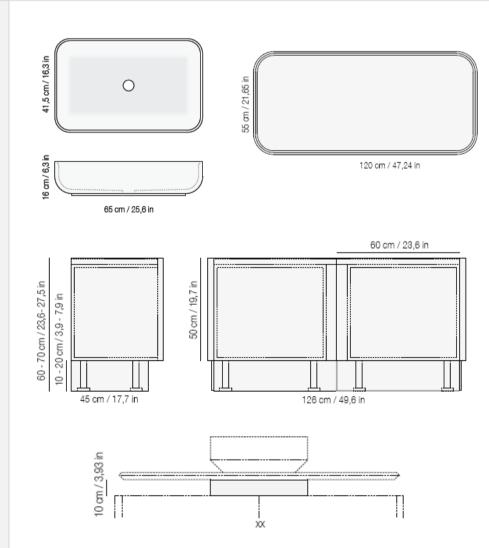

## **GENERAL FEATURES & SPECIFICATIONS**

- Floor Mounted
- Rectangular Wood Box, 49.6"L x 17.7"W x 23.6"-27.5"H
- Large Tray, 47.24"L X 21.65"W
- Rectangular Sink, 25.59"W x 16.34"D x 6.30"H
- · Includes: Skirt Base, Riser, & Wood Top
- Material: Marble & Larch Wood
- Colors: White Calacatta, Black Marquina, Grey St.
  Marie, White Estremoz, Red Alicante, Green Ming, or
  Emperador Dark & White, Aged, Earth, Grey, or Walnut
  Wood