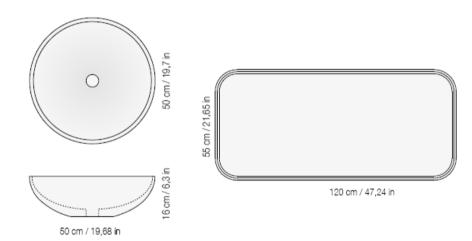

## **GENERAL FEATURES & SPECIFICATIONS**

- Floor Mounted
- Round Basin, 19.68" Diameter x 6.3"H
- Drain Hole: 1.50" Diameter- US Standard
- Large Tray, 47.24"L x 21.65"W
- With or Without Tap Holes
- Easel Base, 27.55"L x 22.95"W x 27.95"H
- · Weight: 58.5kg
- Material: Marble & Wood
- Colors: White Calacatta, Black Marquina, Grey St.
  Marie, White Estremoz, Red Alicante, Green Ming,
  Sodalite, White Onyx or Emperador Dark and White,
  Aged, Earth Color, or Grey Brushed Larch