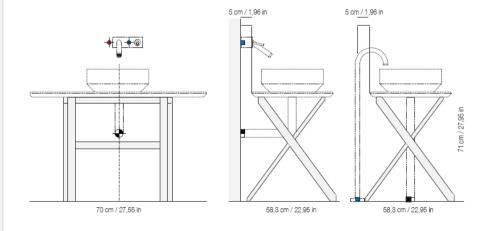

## **GENERAL FEATURES & SPECIFICATIONS**

- Floor Mounted
- Round Basin, 19.68" Diameter x 6.3"H
- Drain Hole: 1.50" Diameter- US Standard
- Large Tray, 47.24"L x 21.65"W
- With or Without Tap Holes
- Easel Base, 27.55"L x 22.95"W x 27.95"H
- · Weight: 58.5kg
- Material: Marble & Wood
- Colors: White Calacatta, Black Marquina, Grey St.
  Marie, White Estremoz, Red Alicante, Green Ming,
  Sodalite, White Onyx or Emperador Dark and White,
  Aged, Earth Color, or Grey Brushed Larch