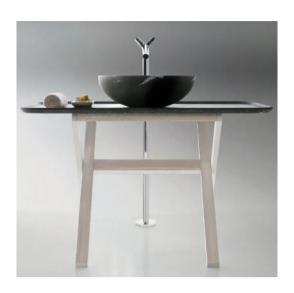

## Modern Nabhi Floor Mount Washbasin Set

Style Number: 774095

**Collection: Kreoo** 

**Origin: Italy** 

Description: Nabhi Floor Mount Washbasin Set w/ Round 19.68" Washbasin & Large Tray w/o Tap Hole In Black Marquina Marble & Easel Base in White Brushed Larch 47.24"L x 22.95"W x 34.25"H (w/ sink)