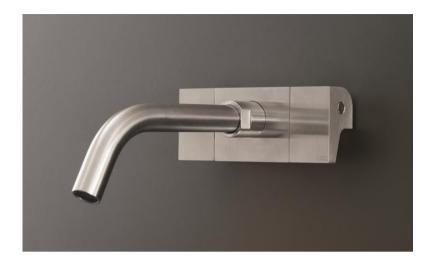

## Modern Neutra Wall Mount Faucet Set

Style Number: 770553

**Collection: Cea Design** 

**Origin: Italy** 

Description: Neutra Wall Mount Dual Lever Mixer w/ Spout & Built-in Part in Satin Stainless Steel 9.25" (235mm) Projection

## **GENERAL FEATURES & SPECIFICATIONS**

- Wall Mounted
- Dual Lever
- Water Saving 1.32gpm
- Max. 158° F
- 9.25" (235mm) Projection
- Built-in Part
- Quick Connection Fitting
- 1⁄2" Gas
- Material: Stainless Steel
- Finishes: Satin, Polished, Polished Copper, Satin Copper, Polished Bronze, Satin Bronze, Polished Gold, Satin Gold, Polished Black Diamond, Satin Black Diamond