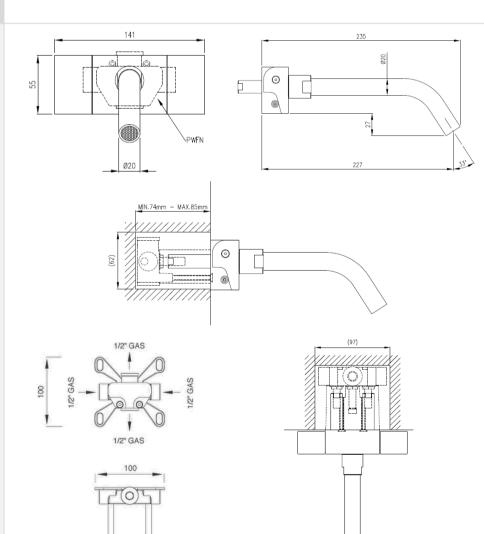

## **GENERAL FEATURES & SPECIFICATIONS**

- Wall Mounted
- Dual Lever
- Water Saving 1.32gpm
- Max. 158° F
- 9.25" (235mm) Projection
- Built-in Part
- Quick Connection Fitting
- 1⁄2" Gas
- Material: Stainless Steel
- Finishes: Satin, Polished, Polished Copper, Satin Copper, Polished Bronze, Satin Bronze, Polished Gold, Satin Gold, Polished Black Diamond, Satin Black Diamond

Does Not Meet Any US Code Approvals, Building Or Plumbing Codes

We cannot guarantee the accuracy of this information. Dimensions are nominal - for guidance only and are not to be used for pre-installation.