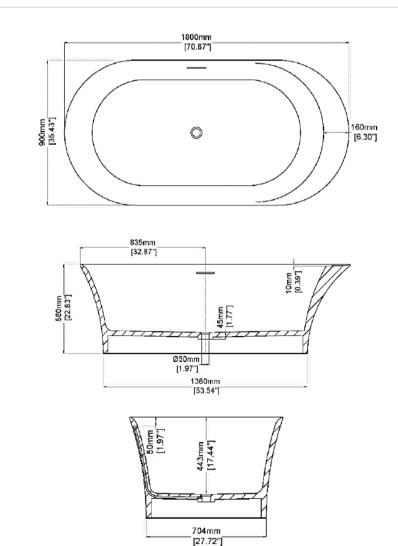

## **Modern Opus Freestanding Bathtub**

Model: 840271

**Collection: Claybrook** 

Origin: UK

Description: Opus Freestanding Tub in Marbleform Night Sky High Honed Semi Gloss Finish 70.87"L x

35.43"W x 22.83"H

## **GENERAL FEATURES & SPECIFICATIONS**

- Freestanding Bathtub
- Reconstituted Stone with Overflow
- UV Resistant
- Slip Resistant
- Stain Resistant
- Easy to Clean and Maintain
- 70.87"L x 35.43"W x 22.83"H
- Weight: 498lbs/ 226kg
- Weight with Water: 1186lbs/ 538kg
- Capacity: 82.42 US gal/ 312L
- Water Depth to Overflow: 15.12"/ 384mm
- Pop Up Waste Ordered Separately
- Available in all Marbleform Colors