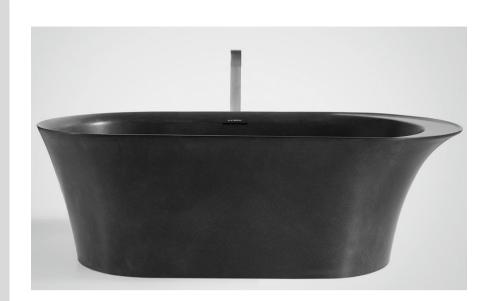

## **Modern Opus Freestanding Bathtub**

Model: 840271

**Collection: Claybrook** 

Origin: UK

Description: Opus Freestanding Tub in Marbleform Night Sky High Honed Semi Gloss Finish 70.87"L x

35.43"W x 22.83"H