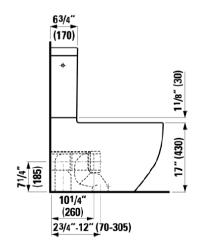

## **GENERAL FEATURES & SPECIFICATIONS**

- Floor Mounted
- Two Piece
- 14-1/8" x 27-1/2" x 35-1/4"
- Back To Wall Position
- Concealed 3-1/2in Diameter Trapway
- With Variable Rough 8-5/8 To 13-3/4 Vertical Floor Drain Bend
- Dual Flush 1.6/0.8 Gpf Flush Mechanism
- · Chrome Push Button
- Bottom Left Water Supply Inlet
- · Seat With Cover
- · Antibacterial Active Shield
- · With Soft Lowering System
- Removable For Easy Clean.
- Material: Vitreous China
- Finish: Glossy
- · Color: White