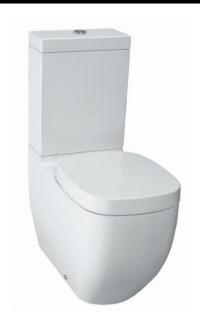

## Modern Palomba Floor Mount Toilet

Style Number: 775085

**Collection: Laufen** 

Origin: Switzerland

Description: Palomba Floor Mount Two Piece Toilet in White Vitreous China w/ Tank & Seat Back to Wall Position Concealed Trapway Dual Flush 1.6/0.8Gpf & Chrome Push Button 14-1/8" x 27-1/2" x 35-1/4"