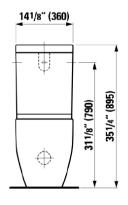

## Modern Palomba Floor Mount Toilet

Style Number: 775085

**Collection: Laufen** 

Origin: Switzerland

Description: Palomba Floor Mount Two Piece Toilet in White Vitreous China w/ Tank & Seat Back to Wall Position Concealed Trapway Dual Flush 1.6/0.8Gpf & Chrome Push Button 14-1/8" x 27-1/2" x 35-1/4"

## **GENERAL FEATURES & SPECIFICATIONS**

- Floor Mounted
- Two Piece
- 14-1/8" x 27-1/2" x 35-1/4"
- Back To Wall Position
- Concealed 3-1/2in Diameter Trapway
- With Variable Rough 8-5/8 To 13-3/4 Vertical Floor Drain Bend
- Dual Flush 1.6/0.8 Gpf Flush Mechanism
- · Chrome Push Button
- Bottom Left Water Supply Inlet
- · Seat With Cover
- · Antibacterial Active Shield
- · With Soft Lowering System
- Removable For Easy Clean.
- Material: Vitreous China
- Finish: Glossy
- · Color: White