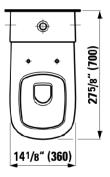

## Modern Palomba Floor Mount Toilet

Style Number: 775085

**Collection: Laufen** 

Origin: Switzerland

Description: Palomba Floor Mount Two Piece Toilet in White Vitreous China w/ Tank & Seat Back to Wall Position Concealed Trapway Dual Flush 1.6/0.8Gpf & Chrome Push Button 14-1/8" x 27-1/2" x 35-1/4"

## **GENERAL FEATURES & SPECIFICATIONS**

- Floor Mounted
- Two Piece
- 14-1/8" x 27-1/2" x 35-1/4"
- Back To Wall Position
- Concealed 3-1/2in Diameter Trapway
- With Variable Rough 8-5/8 To 13-3/4 Vertical Floor Drain Bend
- Dual Flush 1.6/0.8 Gpf Flush Mechanism
- · Chrome Push Button
- Bottom Left Water Supply Inlet
- · Seat With Cover
- · Antibacterial Active Shield
- · With Soft Lowering System
- Removable For Easy Clean.
- Material: Vitreous China
- Finish: Glossy
- · Color: White