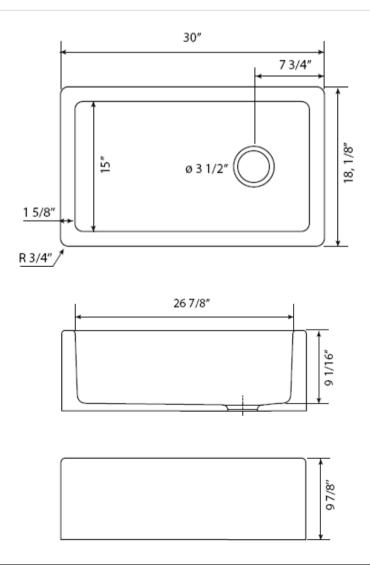

## Traditional Philippe II Farmhouse Kitchen Sink

Style Number: 753311

**Collection: Chambord** 

**Origin: France** 

Description: Philippe II Farmhouse Single Bowl Apron Front Kitchen Sink w/ Flat Panel in Ceramic White OD: 30" x 18-1/8" x 9-7/8" ID: 26-7/8" x 15" x 9-1/16"

## **GENERAL FEATURES & SPECIFICATIONS**

- Farmhouse
- Apron Front
- · Single Bowl
- Flat Panel
- Side Drain
- OD: 30" x 18-1/8" x 9-7/8"
- ID: 26-7/8" x 15" x 9-1/16"
- Net Weight: 75 Lbs.
- Material: Ceramic
- · Colors: White