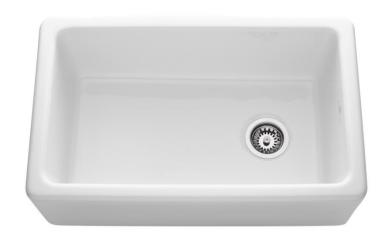

## Traditional Philippe II Farmhouse Kitchen Sink

Style Number: 753311

**Collection: Chambord** 

**Origin: France** 

Description: Philippe II Farmhouse Single Bowl Apron Front Kitchen Sink w/ Flat Panel in Ceramic White OD: 30" x 18-1/8" x 9-7/8" ID: 26-7/8" x 15" x 9-1/16"

## **GENERAL FEATURES & SPECIFICATIONS**

- Farmhouse
- Apron Front
- · Single Bowl
- Flat Panel
- Side Drain
- OD: 30" x 18-1/8" x 9-7/8"
- ID: 26-7/8" x 15" x 9-1/16"
- Net Weight: 75 Lbs.
- Material: Ceramic
- · Colors: White