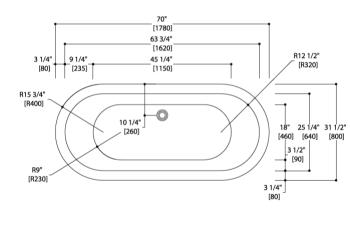

## Modern Pisa Freestanding Oval Bathtub

Model: 814850

Collection: Blu Bathworks

**Origin: Italy** 

Description: Pisa Acrylic Freestanding Oval Tub in White 70"

x 31-1/2" x 22"

## **GENERAL FEATURES & SPECIFICATIONS**

- · Freestanding Acrylic Bathtub
- · Streamlined, high profile one piece design
- 70" x 31-1/2" x 21-3/4"
- · Includes integral slot overflow
- · Includes matte white or gloss white waste
- Tailpiece not included
- · 74 gallon capacity
- · 61 degree interior slope
- Standard Finishes: Matte or Gloss White
- Material: Acrylic