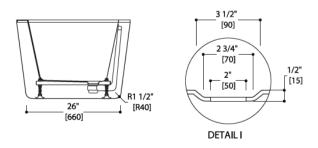

## Modern Pisa Freestanding Oval Bathtub

Model: 814850

Collection: Blu Bathworks

**Origin: Italy** 

Description: Pisa Acrylic Freestanding Oval Tub in White 70"

x 31-1/2" x 22"

## **GENERAL FEATURES & SPECIFICATIONS**

- · Freestanding Acrylic Bathtub
- · Streamlined, high profile one piece design
- 70" x 31-1/2" x 21-3/4"
- · Includes integral slot overflow
- · Includes matte white or gloss white waste
- Tailpiece not included
- · 74 gallon capacity
- · 61 degree interior slope
- Standard Finishes: Matte or Gloss White
- Material: Acrylic