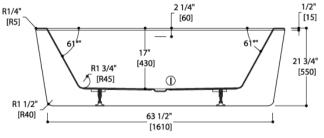

## Modern Pisa Freestanding Oval Bathtub

Model: 814850

Collection: Blu Bathworks

**Origin: Italy** 

Description: Pisa Acrylic Freestanding Oval Tub in White 70"

x 31-1/2" x 22"

## **GENERAL FEATURES & SPECIFICATIONS**

- · Freestanding Acrylic Bathtub
- · Streamlined, high profile one piece design
- 70" x 31-1/2" x 21-3/4"
- · Includes integral slot overflow
- · Includes matte white or gloss white waste
- Tailpiece not included
- · 74 gallon capacity
- · 61 degree interior slope
- Standard Finishes: Matte or Gloss White
- Material: Acrylic