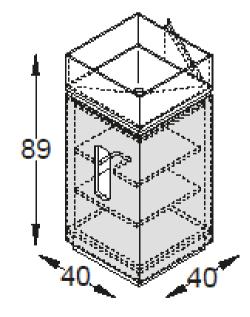

Modern Plisse Freestanding Basin

Style Number: 834909

**Collection: Artelinea** 

**Origin: Italy** 

Description: Plisse Freestanding Basin with Right Hinged Door & Drawers Complete w/ Wall Drainage in Flutes Nero w/ Peltro Toe Kick 40 x 40 x 89cm

## **GENERAL FEATURES & SPECIFICATIONS**

- Freestanding Basin
- Wall Drainage
- Toe Kick
- Door Hinged Right
- Hinges Blum with Rapid Connection Adjustable Vertically, Horizontally & in Depth
- Structure Material: Hydro Repellent Lacquered Melamine Laminate, Ribbed Glass, Toe Kick and Strip Hydro Repellent MDF Enameled, Washbasin: Thermomolded
- · Toe Kick/Strip Finish: Peltro
- · Basin Finish: Opalite Nero
- · External Covering: Flutes Nero