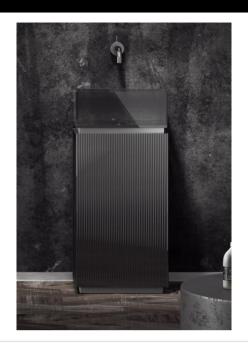

Modern Plisse Freestanding Basin

Style Number: 834909

**Collection: Artelinea** 

**Origin: Italy** 

Description: Plisse Freestanding Basin with Right Hinged Door & Drawers Complete w/ Wall Drainage in Flutes Nero w/ Peltro Toe Kick 40 x 40 x 89cm