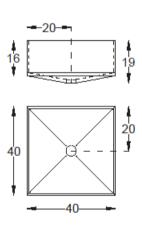

Modern Plisse Freestanding Basin

Style Number: 834909

**Collection: Artelinea** 

**Origin: Italy** 

Description: Plisse Freestanding Basin with Right Hinged Door & Drawers Complete w/ Wall Drainage in Flutes Nero w/ Peltro Toe Kick 40 x 40 x 89cm

## **GENERAL FEATURES & SPECIFICATIONS**

- Freestanding Basin
- Wall Drainage
- Toe Kick
- Door Hinged Right
- Hinges Blum with Rapid Connection Adjustable Vertically, Horizontally & in Depth
- Structure Material: Hydro Repellent Lacquered Melamine Laminate, Ribbed Glass, Toe Kick and Strip Hydro Repellent MDF Enameled, Washbasin: Thermomolded
- · Toe Kick/Strip Finish: Peltro
- · Basin Finish: Opalite Nero
- · External Covering: Flutes Nero