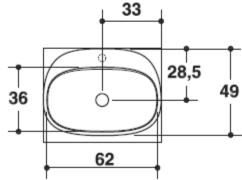

## Modern Scoop Freestanding Washbasin

Style Number: 774156

**Collection: Falper** 

**Origin: Italy** 

Description: Scoop Freestanding Washbasin w/ Floor Waste Pipe & One Tap Hole Included in Cristalplant Biobased Matte White 66L x 49W x 87H cm

## **GENERAL FEATURES & SPECIFICATIONS**

- Freestanding
- · Floor Waste Pipe
- Push Waste Up & Down
- With Tap Hole
- 66L x 49W x 87H cm
- Material: Cristalplant Biobased
- · Finish: Matte, Soft Touch, or Cement
- Colors: White, Pavillon Grey, Rain, London Grey, Exclusive Grey, Graphite, Black, Hemp, Sand, Clay, Ottawa Beaver, Argilla, Iron, Green Commodore, Mud, Mink, Blue Powder, Aviation, Fes Blue, Cedar, Powder, Agave Green, or Bromo Grey