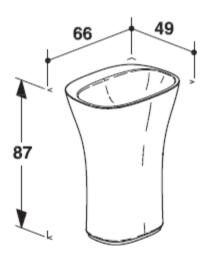

## Modern Scoop Freestanding Washbasin

Style Number: 774156

**Collection: Falper** 

**Origin: Italy** 

Description: Scoop Freestanding Washbasin w/ Floor Waste Pipe & One Tap Hole Included in Cristalplant Biobased Matte White 66L x 49W x 87H cm

## **GENERAL FEATURES & SPECIFICATIONS**

- Freestanding
- · Floor Waste Pipe
- Push Waste Up & Down
- With Tap Hole
- 66L x 49W x 87H cm
- Material: Cristalplant Biobased
- · Finish: Matte, Soft Touch, or Cement
- Colors: White, Pavillon Grey, Rain, London Grey, Exclusive Grey, Graphite, Black, Hemp, Sand, Clay, Ottawa Beaver, Argilla, Iron, Green Commodore, Mud, Mink, Blue Powder, Aviation, Fes Blue, Cedar, Powder, Agave Green, or Bromo Grey