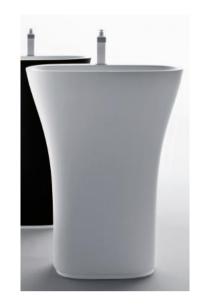

## Modern Scoop Freestanding Washbasin

Style Number: 774156

**Collection: Falper** 

**Origin: Italy** 

Description: Scoop Freestanding Washbasin w/ Floor Waste Pipe & One Tap Hole Included in Cristalplant Biobased Matte White 66L x 49W x 87H cm