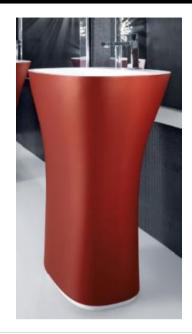

## Modern Scoop Freestanding Washbasin

Style Number: 774157

Collection: Falper

**Origin: Italy** 

Description: Scoop Freestanding Washbasin w/ Floor Waste Pipe & One Tap Hole Included in Cristalplant Biobased Soft Touch Copper 66L x 49W x 87H cm