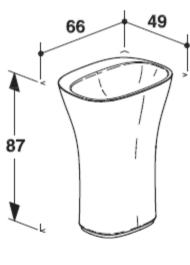

## Modern Scoop Freestanding Washbasin

Style Number: 774157

Collection: Falper

**Origin: Italy** 

Description: Scoop Freestanding Washbasin w/ Floor Waste Pipe & One Tap Hole Included in Cristalplant Biobased Soft Touch Copper 66L x 49W x 87H cm

## **GENERAL FEATURES & SPECIFICATIONS**

- Freestanding
- Floor Waste Pipe
- Push Waste Up & Down
- With Tap Hole
- 66L x 49W x 87H cm
- Material: Cristalplant Biobased
- · Finish: Matte, Soft Touch, or Cement
- Colors: White, Pavillon Grey, Rain, London Grey, Exclusive Grey, Graphite, Black, Hemp, Sand, Clay, Ottawa Beaver, Argilla, Iron, Green Commodore, Mud, Mink, Blue Powder, Aviation, Fes Blue, Cedar, Powder, Agave Green, or Bromo Grey