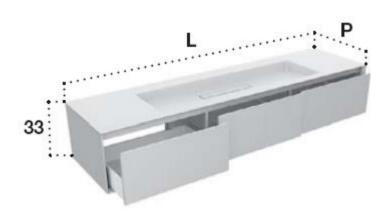

## Modern Shape Evo Wall Mount Vanity Unit

Style Number: 774159

**Collection: Falper** 

**Origin: Italy** 

Description: Shape Evo Wall Mount Vanity Unit w/ 3-Drawer Base w/ Grooved Handle & Front in Ebony Wood & Integrated Single Centered Basin Top in Cristalplant White w/ 2-Tap Holes 183L x 48W x 33H cm

## **GENERAL FEATURES & SPECIFICATIONS**

- Wall Mounted
- Three Drawer Base
- With Handle
- · Single Basin Top Centered
- With or Without Tap Holes
- 183L x 48W x 33H cm
- · Material: Cristalplant & Wood
- Colors: Oak, Bleached Oak, Solid Skin Oak, Grey Canaletto, Natural Walnut, Canaletto Walnut, Walnut Burned, Walnut Brown, Grey Oak, Wenge