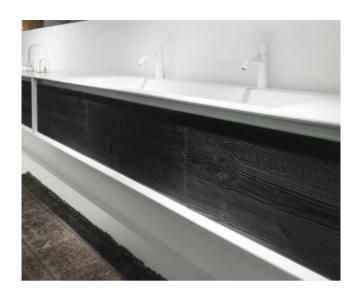

## Modern Shape Evo Wall Mount Vanity Unit

Style Number: 774159

**Collection: Falper** 

**Origin: Italy** 

Description: Shape Evo Wall Mount Vanity Unit w/ 3-Drawer Base w/ Grooved Handle & Front in Ebony Wood & Integrated Single Centered Basin Top in Cristalplant White w/ 2-Tap Holes 183L x 48W x 33H cm

## **GENERAL FEATURES & SPECIFICATIONS**

- Wall Mounted
- Three Drawer Base
- With Handle
- · Single Basin Top Centered
- With or Without Tap Holes
- 183L x 48W x 33H cm
- · Material: Cristalplant & Wood
- Colors: Oak, Bleached Oak, Solid Skin Oak, Grey Canaletto, Natural Walnut, Canaletto Walnut, Walnut Burned, Walnut Brown, Grey Oak, Wenge