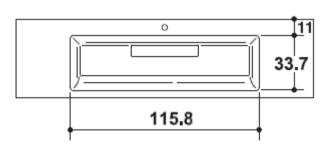

## Modern Shape Evo Wall Mount Vanity Unit

Style Number: 774159

**Collection: Falper** 

**Origin: Italy** 

Description: Shape Evo Wall Mount Vanity Unit w/ 3-Drawer Base w/ Grooved Handle & Front in Ebony Wood & Integrated Single Centered Basin Top in Cristalplant White w/ 2-Tap Holes 183L x 48W x 33H cm

## **GENERAL FEATURES & SPECIFICATIONS**

- Wall Mounted
- Three Drawer Base
- With Handle
- · Single Basin Top Centered
- With or Without Tap Holes
- 183L x 48W x 33H cm
- · Material: Cristalplant & Wood
- Colors: Oak, Bleached Oak, Solid Skin Oak, Grey Canaletto, Natural Walnut, Canaletto Walnut, Walnut Burned, Walnut Brown, Grey Oak, Wenge