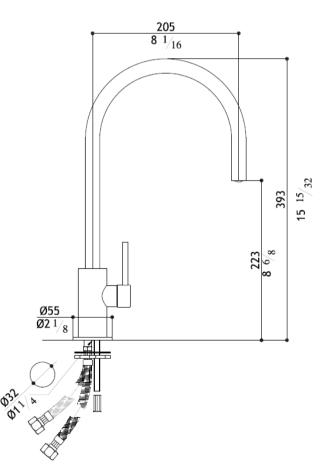

Modern Spin\_P Deck Mount Kitchen Faucet

Style Number: 698538

**Collection: MGS** 

**Origin: Italy** 

Description: Spin\_P Deck Mount Single Lever Kitchen Faucet w/ Swivel Spout in Solid Stainless Steel Matte 8-1/16" Projection & 15-15/32" Height

## **GENERAL FEATURES & SPECIFICATIONS**

- Deck Mounted
- · Single Lever
- Swivel Spout
- · With Lever Handle or Knurled Handle
- US Version Flow Rate: 1.75gpm @ 60psi
- 8-1/16" Projection
- 15-15/32" Height
- Material: Solid Stainless Steel
- Finish: Matte, Polished, Black Steel, Titanium Matte Rose Gold Matte, Yellow Gold Matte