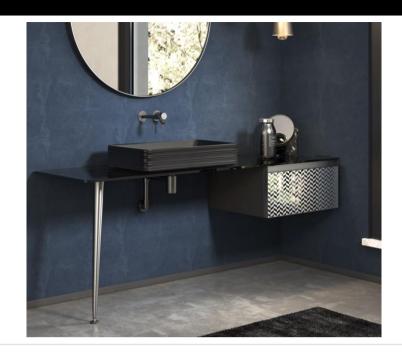

## Modern T-60 Wall Mount Console

Style Number: 834933

**Collection: Artelinea** 

**Origin: Italy** 

Description: T60 Wall Mount Console Unit For Right Hand Basin w/ 1-Leg in Peltro & 1-Tap Hole & Opalite Nero Top 180W x 53D x 77H, Over Level Washbasin in Opaque Black Ceramic, and Base Unit w/ 1-Drawer in Specchio Stampato Grigio w/ Peltro Structure 60W x 53D x 30H

## **GENERAL FEATURES & SPECIFICATIONS**

- Wall Mounted
- Console Unit, 180L x 53W x 77H cm
- 1-Tap Hole
- 1-Leg
- · For Right Hand Basin
- Base Unit, 60L x 53W x 30H cm
- 1-Drawer
- Blum Drawer Runner with Total Extraction
- Adjustable Wall Supports
- · Countertop Basin, 65W x 38D x 23H
- Structure Material: Leg: Stainless Steel Varnished,
  Top: Enameled Glass Gloss or Silk or Opalite, Base unit: Hydro Repellent Lacquered Melamine Laminate,
  Enameled MDF, Aluminum Varnished
- Top: Nero
- · Structure Leg Finish: Peltro
- Base Unit: Specchio Stampato Grigio & Peltro
- Basin Material: Ceramic
- · Basin Finish: Opaque Black