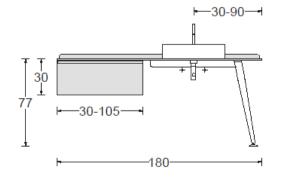

## Modern T-60 Wall Mount Console

Style Number: 834933

**Collection: Artelinea** 

**Origin: Italy** 

Description: T60 Wall Mount Console Unit For Right Hand Basin w/ 1-Leg in Peltro & 1-Tap Hole & Opalite Nero Top 180W x 53D x 77H, Over Level Washbasin in Opaque Black Ceramic, and Base Unit w/ 1-Drawer in Specchio Stampato Grigio w/ Peltro Structure 60W x 53D x 30H

## **GENERAL FEATURES & SPECIFICATIONS**

- Wall Mounted
- Console Unit, 180L x 53W x 77H cm
- 1-Tap Hole
- 1-Leg
- · For Right Hand Basin
- Base Unit, 60L x 53W x 30H cm
- 1-Drawer
- Blum Drawer Runner with Total Extraction
- Adjustable Wall Supports
- · Countertop Basin, 65W x 38D x 23H
- Structure Material: Leg: Stainless Steel Varnished,
  Top: Enameled Glass Gloss or Silk or Opalite, Base unit: Hydro Repellent Lacquered Melamine Laminate,
  Enameled MDF, Aluminum Varnished
- Top: Nero
- · Structure Leg Finish: Peltro
- Base Unit: Specchio Stampato Grigio & Peltro
- Basin Material: Ceramic
- · Basin Finish: Opaque Black