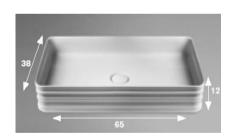

## **GENERAL FEATURES & SPECIFICATIONS**

- Wall Mounted
- Console Unit, 180L x 53W x 77H cm
- 1-Tap Hole
- 1-Leg
- · For Right Hand Basin
- Base Unit, 60L x 53W x 30H cm
- 1-Drawer
- Blum Drawer Runner with Total Extraction
- Adjustable Wall Supports
- · Countertop Basin, 65W x 38D x 23H
- Structure Material: Leg: Stainless Steel Varnished,
  Top: Enameled Glass Gloss or Silk or Opalite, Base unit: Hydro Repellent Lacquered Melamine Laminate,
  Enameled MDF, Aluminum Varnished
- Top: Nero
- · Structure Leg Finish: Peltro
- Base Unit: Specchio Stampato Grigio & Peltro
- Basin Material: Ceramic
- · Basin Finish: Opaque Black