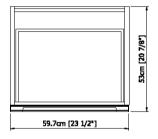

## **GENERAL FEATURES & SPECIFICATIONS**

- Wall Mounted
- Console Unit, 180L x 53W x 77H cm
- 1-Tap Hole
- 1-Leg
- · For Right Hand Basin
- Base Unit, 60L x 53W x 30H cm
- 1-Drawer
- Blum Drawer Runner with Total Extraction
- Adjustable Wall Supports
- · Countertop Basin, 65W x 38D x 23H
- Structure Material: Leg: Stainless Steel Varnished,
  Top: Enameled Glass Gloss or Silk or Opalite, Base unit: Hydro Repellent Lacquered Melamine Laminate,
  Enameled MDF, Aluminum Varnished
- Top: Nero
- · Structure Leg Finish: Peltro
- Base Unit: Specchio Stampato Grigio & Peltro
- Basin Material: Ceramic
- · Basin Finish: Opaque Black