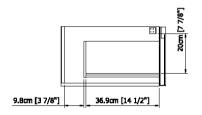

## **GENERAL FEATURES & SPECIFICATIONS**

- Wall Mounted
- Console Unit, 180L x 53W x 77H cm
- 1-Tap Hole
- 1-Leg
- · For Right Hand Basin
- Base Unit, 60L x 53W x 30H cm
- 1-Drawer
- Blum Drawer Runner with Total Extraction
- Adjustable Wall Supports
- · Countertop Basin, 65W x 38D x 23H
- Structure Material: Leg: Stainless Steel Varnished,
  Top: Enameled Glass Gloss or Silk or Opalite, Base unit: Hydro Repellent Lacquered Melamine Laminate,
  Enameled MDF, Aluminum Varnished
- Top: Nero
- · Structure Leg Finish: Peltro
- Base Unit: Specchio Stampato Grigio & Peltro
- Basin Material: Ceramic
- · Basin Finish: Opaque Black