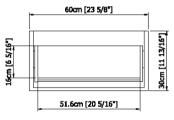

## **GENERAL FEATURES & SPECIFICATIONS**

- Wall Mounted
- Console Unit, 180L x 53W x 77H cm
- 1-Tap Hole
- 1-Leg
- · For Right Hand Basin
- Base Unit, 60L x 53W x 30H cm
- 1-Drawer
- Blum Drawer Runner with Total Extraction
- Adjustable Wall Supports
- · Countertop Basin, 65W x 38D x 23H
- Structure Material: Leg: Stainless Steel Varnished,
  Top: Enameled Glass Gloss or Silk or Opalite, Base unit: Hydro Repellent Lacquered Melamine Laminate,
  Enameled MDF, Aluminum Varnished
- Top: Nero
- · Structure Leg Finish: Peltro
- Base Unit: Specchio Stampato Grigio & Peltro
- Basin Material: Ceramic
- · Basin Finish: Opaque Black