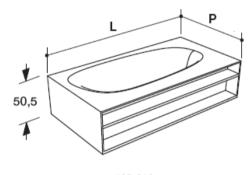

## Modern Vasca Freestanding Bathtub

Style Number: 771678

**Collection: Falper** 

**Origin: Italy** 

Description: Vasca Freestanding Bathtub in Cristalplant Biobased White w/ Wood Shelf in Ebony & Lever Action Drain Plug & Overflow 185L x 105W x 50.5H cm

## **GENERAL FEATURES & SPECIFICATIONS**

- Freestanding
- Rectangular
- With Wood Shelf
- Lever Action Drain Plug
- Overflow
- 185L x 105W x 50.5H cm
- · Material: Cristalplant & Wood
- Finishes: White, Pavillon Grey, Rain, London Grey, Exclusive Grey, Graphite, Black, Hemp, Sand, Clay, Ottawa Beaver, Argilla, Bromo Grey, Iron, Green Commodore, Mud, Mink, Blue Powder, Aviation, Fes Blue, Cedar, Powder, Agave Green, Rovere Oak, Bleached Oak, Solid Skin Oak, Canaletto Grey, Natural Walnut, Canaletto Walnut, Burned Walnut, Walnut Brown, Grey Oak, Wenge, Solid Oak