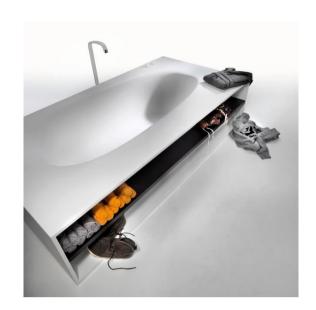

## Modern Vasca Freestanding Bathtub

Style Number: 771678

**Collection: Falper** 

**Origin: Italy** 

Description: Vasca Freestanding Bathtub in Cristalplant Biobased White w/ Wood Shelf in Ebony & Lever Action Drain Plug & Overflow 185L x 105W x 50.5H cm

## **GENERAL FEATURES & SPECIFICATIONS**

- Freestanding
- Rectangular
- With Wood Shelf
- Lever Action Drain Plug
- Overflow
- 185L x 105W x 50.5H cm
- · Material: Cristalplant & Wood
- Finishes: White, Pavillon Grey, Rain, London Grey, Exclusive Grey, Graphite, Black, Hemp, Sand, Clay, Ottawa Beaver, Argilla, Bromo Grey, Iron, Green Commodore, Mud, Mink, Blue Powder, Aviation, Fes Blue, Cedar, Powder, Agave Green, Rovere Oak, Bleached Oak, Solid Skin Oak, Canaletto Grey, Natural Walnut, Canaletto Walnut, Burned Walnut, Walnut Brown, Grey Oak, Wenge, Solid Oak