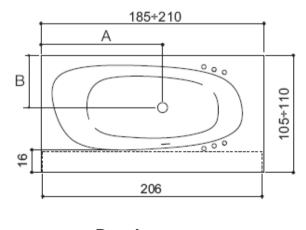

| Р   | L   | Α     | В  |
|-----|-----|-------|----|
| 105 | 185 | 109,5 | 44 |