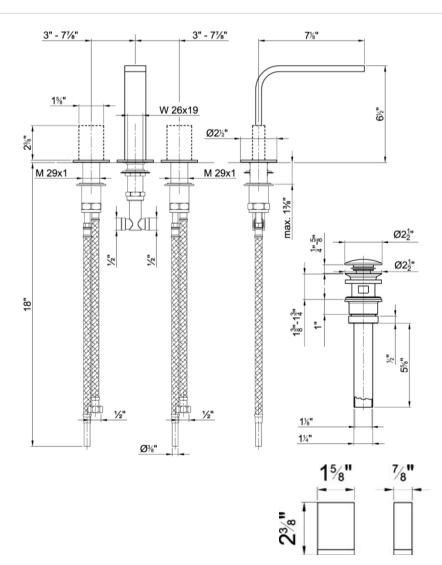

## Modern Venezia Deck Mount Faucet

Style Number: 774237

**Collection: Fantini** 

**Origin: Italy** 

Description: Venezia Deck Mount Three Hole Washbasin Mixer w/ Flat Spout 7-1/8" Projection, 6-1/2" Spout Height, 1-1/4" Push-up Drain, Flexible Supply Lines in Chrome & (2) Black-Chrome Glass Handles

## **GENERAL FEATURES & SPECIFICATIONS**

- Deck Mounted
- Three Holes
- Flat Spout
- 7-1/8" Spout Projection
- 6-1/2" Height
- Water Flow Restricted to 1.5gpm
- Push-up Drain, 1-1/4"
- Ceramic Disc Cartridges, 1/4-Turn
- (2) Rectangular Handles Included
- Flexible Supply Lines
- Material: Brass or PVD and Glass
- Finishes: Chrome, Nickel PVD, Matte Gun Metal PVD, Matte British Gold PVD, Matte Copper PVD, or Gold Plus
- Colors: White, Black, Red, or Blue