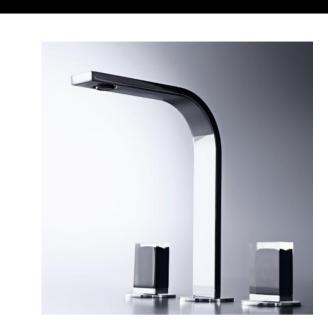

## Modern Venezia Deck Mount Faucet

Style Number: 774237

**Collection: Fantini** 

**Origin: Italy** 

Description: Venezia Deck Mount Three Hole Washbasin Mixer w/ Flat Spout 7-1/8" Projection, 6-1/2" Spout Height, 1-1/4" Push-up Drain, Flexible Supply Lines in Chrome & (2) Black-Chrome Glass Handles

## **GENERAL FEATURES & SPECIFICATIONS**

- Deck Mounted
- Three Holes
- Flat Spout
- 7-1/8" Spout Projection
- 6-1/2" Height
- Water Flow Restricted to 1.5gpm
- Push-up Drain, 1-1/4"
- Ceramic Disc Cartridges, 1/4-Turn
- (2) Rectangular Handles Included
- Flexible Supply Lines
- Material: Brass or PVD and Glass
- Finishes: Chrome, Nickel PVD, Matte Gun Metal PVD, Matte British Gold PVD, Matte Copper PVD, or Gold Plus
- Colors: White, Black, Red, or Blue