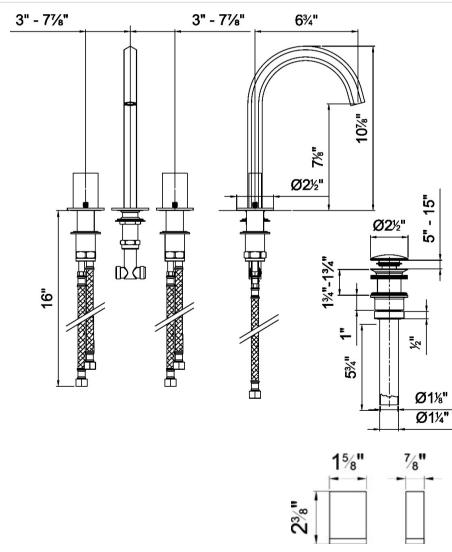

## Modern Venezia Deck Mount Faucet

Style Number: 774240

**Collection: Fantini** 

**Origin: Italy** 

Description: Venezia Deck Mount Three Hole Washbasin Mixer w/ Hexagonal Spout 6-3/4" Projection, 10-7/8" Height, 1-1/4" Push-up Drain, ½" Flexible Supply Lines in Chrome & (2) Chrome-Black Glass Handles

## **GENERAL FEATURES & SPECIFICATIONS**

- Deck Mounted
- Three Holes
- Hexagonal Spout
- 6-3/4" Spout Projection
- 10-7/8" Height
- Water Flow Restricted to 1.5gpm
- Push-up Drain, 1-1/4"
- Ceramic Disc Cartridges, 1/4-Turn
- (2) Rectangular Handles Included
- ½" Flexible Supply Lines
- Material: Brass or PVD and Glass
- Finishes: Chrome, Nickel PVD, Matte Gun Metal PVD, Matte British Gold PVD, Matte Copper PVD, or Gold Plus
- · Colors: White, Black, Red, or Blue