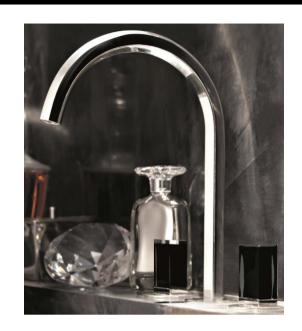

## Modern Venezia Deck Mount Faucet

Style Number: 774240

**Collection: Fantini** 

**Origin: Italy** 

Description: Venezia Deck Mount Three Hole Washbasin Mixer w/ Hexagonal Spout 6-3/4" Projection, 10-7/8" Height, 1-1/4" Push-up Drain, ½" Flexible Supply Lines in Chrome & (2) Chrome-Black Glass Handles