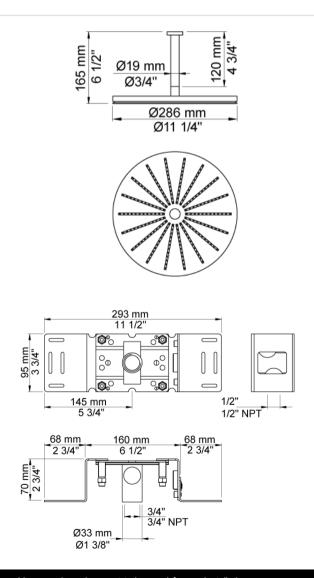

## Modern Vola Ceiling Mount Shower Head Set

Style Number: 773243

Collection: Vola

**Origin: Denmark** 

Description: Vola Ceiling Mount Round Shower Head Set w/ Arm, Rosette, & Remote Outlet Socket 6-1/2" Long & 11-1/4" Diameter in Polished Chrome

## **GENERAL FEATURES & SPECIFICATIONS**

- Wall Mounted
- Round
- Includes Arm & Rosette
- 6-1/2" Long
- 11-1/4" Diameter
- Remote Outlet Socket
- ½" Connection
- 2.0gpm per CalGreen Standard
- Material: Solid Brass or Stainless Steel
- Finishes: Chrome, Brushed Chrome, Brushed Stainless Steel, Black Chrome PVD, Brushed Black Chrome PVD, Deep Brilliant Black PVD, Copper PVD, Brushed Copper PVD, Gold PVD, Brushed Gold PVD, Polished Nickel PVD, or Natural Unfinished Brass
- Colors: Grey, Light Blue, Orange, Light Green, Yellow, Dark Grey, Mocha, Bright Red, Dark Blue, Gloss Black, White, Carmine Red, Pink, Matte White, or Matte Black