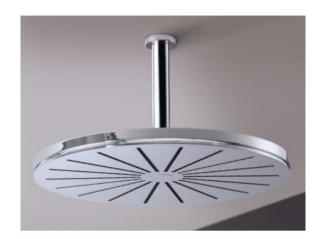

## Modern Vola Ceiling Mount Shower Head Set

Style Number: 773243

Collection: Vola

**Origin: Denmark** 

Description: Vola Ceiling Mount Round Shower Head Set w/ Arm, Rosette, & Remote Outlet Socket 6-1/2" Long & 11-1/4" Diameter in Polished Chrome