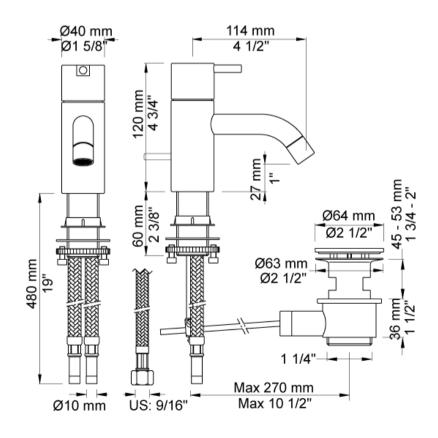

## **GENERAL FEATURES & SPECIFICATIONS**

- · Deck Mounted
- · Single Hole
- Single Handle
- 4-1/2" Spout Projection
- 1-1/4" Pop-up Drain
- 4-3/4" Height
- 1.3gpm
- Material: Solid Brass or Stainless Steel
- Finishes: Chrome, Brushed Chrome, Brushed Stainless Steel, Black Chrome PVD, Brushed Black Chrome PVD, Deep Brilliant Black PVD, Copper PVD, Brushed Copper PVD, Gold PVD, Brushed Gold PVD, Polished Nickel PVD, or Natural Unfinished Brass
- Colors: Grey, Light Blue, Orange, Light Green, Yellow, Dark Grey, Mocha, Bright Red, Dark Blue, Gloss Black, White, Carmine Red, Pink, Matte White, or Matte Black