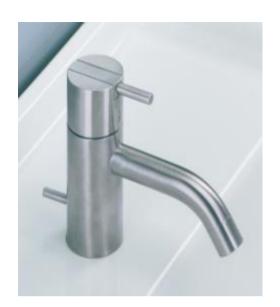

## **Modern Vola Deck Mount Faucet**

Style Number: 409245

Collection: Vola

**Origin: Denmark** 

Description: Vola Deck Mount Three Hole Faucet Set w/ 4-1/4" High Swivel Spout 3-1/2" Projection & Standard 1" Lever Handles in Polished Chrome