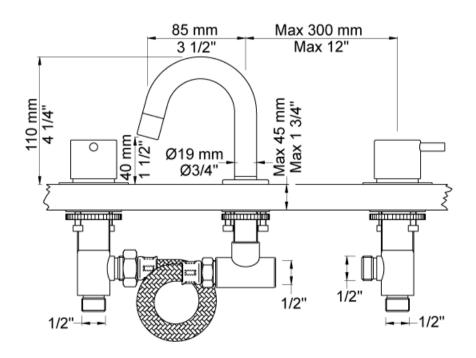

## **Modern Vola Deck Mount Faucet**

Style Number: 409245

Collection: Vola

**Origin: Denmark** 

Description: Vola Deck Mount Three Hole Faucet Set w/ 4-1/4" High Swivel Spout 3-1/2" Projection & Standard 1" Lever Handles in Polished Chrome

## **GENERAL FEATURES & SPECIFICATIONS**

- · Deck Mounted
- 3- Holes
- 3-1/2" Spout Projection
- · 4-1/4" High Swivel Spout
- 1", 2", or 4" Operating Lever Handle
- 2.2gpm
- Material: Solid Brass or Stainless Steel
- Finishes:: Chrome, Brushed Chrome, Brushed
  Stainless Steel, Black Chrome PVD, Brushed Black
  Chrome PVD, Deep Brilliant Black PVD, Copper PVD,
  Brushed Copper PVD, Gold PVD, Brushed Gold PVD,
  Polished Nickel PVD, or Natural Unfinished Brass
- Colors: Grey, Light Blue, Orange, Light Green, Yellow, Dark Grey, Mocha, Bright Red, Dark Blue, Gloss Black, White, Carmine Red, Pink, Matte White, or Matte Black