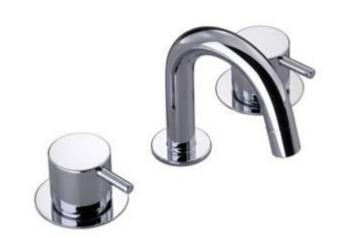

## **Modern Vola Deck Mount Faucet**

Style Number: 409245

Collection: Vola

**Origin: Denmark** 

Description: Vola Deck Mount Three Hole Faucet Set w/ 4-1/4" High Swivel Spout 3-1/2" Projection & Standard 1" Lever Handles in Polished Chrome