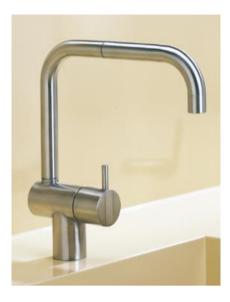

## Modern Vola Deck Mount Faucet

Style Number: 772868

**Collection: Vola** 

**Origin: Denmark** 

Description: Vola Deck Mount Single Handle Single Hole Basin or Kitchen Faucet w/ 9-1/4" High Double Swivel Spout, 8" Projection & 1"Lever in Stainless Steel

## **GENERAL FEATURES & SPECIFICATIONS**

- Deck Mounted
- · Double Swivel Spout
- No Drain
- For Basin, Bar, or Kitchen
- 9-1/4" Height
- 8" Spout Projection
- 1", 2", or 4" Lever Available
- 1.3gpm
- Material: Solid Brass or Stainless Steel
- Finishes: : Chrome, Brushed Chrome, Brushed Stainless Steel, Black Chrome PVD, Brushed Black Chrome PVD, Deep Brilliant Black PVD, Copper PVD, Brushed Copper PVD, Gold PVD, Brushed Gold PVD, Polished Nickel PVD, or Natural Unfinished Brass
- Colors: Grey, Light Blue, Orange, Light Green, Yellow, Dark Grey, Mocha, Bright Red, Dark Blue, Gloss Black, White, Carmine Red, Pink, Matte White, or Matte Black