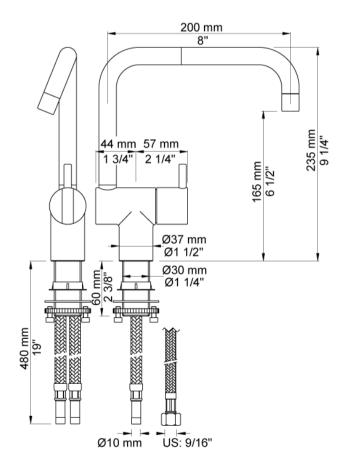

## Modern Vola Deck Mount Faucet

Style Number: 772868

**Collection: Vola** 

**Origin: Denmark** 

Description: Vola Deck Mount Single Handle Single Hole Basin or Kitchen Faucet w/ 9-1/4" High Double Swivel Spout, 8" Projection & 1"Lever in Stainless Steel

## **GENERAL FEATURES & SPECIFICATIONS**

- Deck Mounted
- · Double Swivel Spout
- No Drain
- For Basin, Bar, or Kitchen
- 9-1/4" Height
- 8" Spout Projection
- 1", 2", or 4" Lever Available
- 1.3gpm
- Material: Solid Brass or Stainless Steel
- Finishes: : Chrome, Brushed Chrome, Brushed Stainless Steel, Black Chrome PVD, Brushed Black Chrome PVD, Deep Brilliant Black PVD, Copper PVD, Brushed Copper PVD, Gold PVD, Brushed Gold PVD, Polished Nickel PVD, or Natural Unfinished Brass
- Colors: Grey, Light Blue, Orange, Light Green, Yellow, Dark Grey, Mocha, Bright Red, Dark Blue, Gloss Black, White, Carmine Red, Pink, Matte White, or Matte Black

We cannot guarantee the accuracy of this information. Dimensions are nominal - for guidance only and are not to be used for pre-installation.

For further information call 312.832.9000 or visit us at hydrologychicago.com