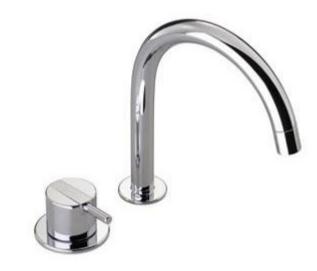

## Modern Vola Deck Mount Faucet

Style Number: 772953

**Collection: Vola** 

**Origin: Denmark** 

Description: Vola Deck Mount Faucet Set w/ Two Holes for Vertical Installation 7" High Spout, 1" Lever Handle, & 5-1/2" Projection No Drain in Polished Chrome

## **GENERAL FEATURES & SPECIFICATIONS**

- Deck Mounted
- · For Vertical Installation
- 2- Holes
- 5-1/2" Spout Projection
- 7" High Spout
- 1", 2", or 4" Operating Lever Handle
- 2.2gpm
- Material: Solid Brass or Stainless Steel
- Finishes: : Chrome, Brushed Chrome, Brushed Stainless Steel, Black Chrome PVD, Brushed Black Chrome PVD, Deep Brilliant Black PVD, Copper PVD, Brushed Copper PVD, Gold PVD, Brushed Gold PVD, Polished Nickel PVD, or Natural Unfinished Brass
- Colors: Grey, Light Blue, Orange, Light Green, Yellow, Dark Grey, Mocha, Bright Red, Dark Blue, Gloss Black, White, Carmine Red, Pink, Matte White, or Matte Black