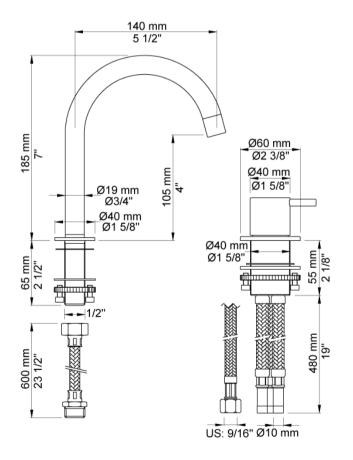

## **GENERAL FEATURES & SPECIFICATIONS**

- Deck Mounted
- · For Vertical Installation
- 2- Holes
- 5-1/2" Spout Projection
- 7" High Spout
- 1", 2", or 4" Operating Lever Handle
- 2.2gpm
- Material: Solid Brass or Stainless Steel
- Finishes: : Chrome, Brushed Chrome, Brushed Stainless Steel, Black Chrome PVD, Brushed Black Chrome PVD, Deep Brilliant Black PVD, Copper PVD, Brushed Copper PVD, Gold PVD, Brushed Gold PVD, Polished Nickel PVD, or Natural Unfinished Brass
- Colors: Grey, Light Blue, Orange, Light Green, Yellow, Dark Grey, Mocha, Bright Red, Dark Blue, Gloss Black, White, Carmine Red, Pink, Matte White, or Matte Black

We cannot guarantee the accuracy of this information. Dimensions are nominal - for guidance only and are not to be used for pre-installation.

For further information call 312.832.9000 or visit us at hydrologychicago.com