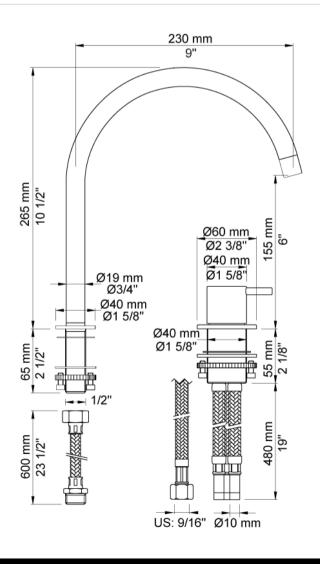

## **Modern Vola Deck Mount Faucet**

Style Number: 772954

**Collection: Vola** 

**Origin: Denmark** 

Description: Vola Deck Mount Faucet Set w/ Two Holes for Vessels or Kitchens 10-1/2" High Swivel Spout, 1" Lever Handle, & 9" Projection No Drain in Polished Chrome

## **GENERAL FEATURES & SPECIFICATIONS**

- Deck Mounted
- For Vessel Bains or Kitchen
- 2- Holes
- 10-1/2" Swivel Spout
- 9" Projection
- 1", 2", or 4" Operating Lever Handle
- 2.2gpm
- Material: Solid Brass or Stainless Steel
- Finishes:: Chrome, Brushed Chrome, Brushed Stainless Steel, Black Chrome PVD, Brushed Black Chrome PVD, Deep Brilliant Black PVD, Copper PVD, Brushed Copper PVD, Gold PVD, Brushed Gold PVD, Polished Nickel PVD, or Natural Unfinished Brass
- Colors: Grey, Light Blue, Orange, Light Green, Yellow, Dark Grey, Mocha, Bright Red, Dark Blue, Gloss Black, White, Carmine Red, Pink, Matte White, or Matte Black