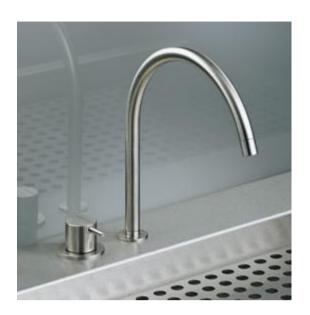

## **Modern Vola Deck Mount Faucet**

Style Number: 772954

**Collection: Vola** 

**Origin: Denmark** 

Description: Vola Deck Mount Faucet Set w/ Two Holes for Vessels or Kitchens 10-1/2" High Swivel Spout, 1" Lever Handle, & 9" Projection No Drain in Polished Chrome

## **GENERAL FEATURES & SPECIFICATIONS**

- Deck Mounted
- For Vessel Bains or Kitchen
- 2- Holes
- 10-1/2" Swivel Spout
- 9" Projection
- 1", 2", or 4" Operating Lever Handle
- 2.2gpm
- Material: Solid Brass or Stainless Steel
- Finishes:: Chrome, Brushed Chrome, Brushed Stainless Steel, Black Chrome PVD, Brushed Black Chrome PVD, Deep Brilliant Black PVD, Copper PVD, Brushed Copper PVD, Gold PVD, Brushed Gold PVD, Polished Nickel PVD, or Natural Unfinished Brass
- Colors: Grey, Light Blue, Orange, Light Green, Yellow, Dark Grey, Mocha, Bright Red, Dark Blue, Gloss Black, White, Carmine Red, Pink, Matte White, or Matte Black