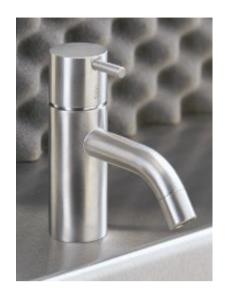

## **Modern Vola Deck Mount Faucet**

Style Number: 772983

Collection: Vola

**Origin: Denmark** 

Description: Vola Deck Mount Single Feed Faucet Set w/ 1" Lever Handle 4-3/4" High & 4-1/2" Projection w/o Drain

in Stainless Steel