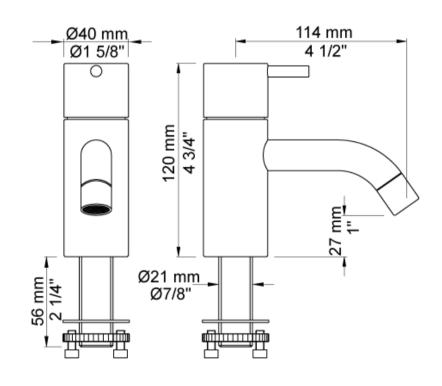

## **GENERAL FEATURES & SPECIFICATIONS**

- Deck Mounted
- · Single Feed
- · Single Handle
- 1", 2", or 4" Operating Handle Available
- 4-1/2" Spout Projection
- 4-3/4" High
- 1.3gpm
- No Drain
- Material: Solid Brass or Stainless Steel
- Finishes:: Chrome, Brushed Chrome, Brushed Stainless Steel, Black Chrome PVD, Brushed Black Chrome PVD, Deep Brilliant Black PVD, Copper PVD, Brushed Copper PVD, Gold PVD, Brushed Gold PVD, Polished Nickel PVD, or Natural Unfinished Brass
- Colors: Grey, Light Blue, Orange, Light Green, Yellow, Dark Grey, Mocha, Bright Red, Dark Blue, Gloss Black, White, Carmine Red, Pink, Matte White, or Matte Black