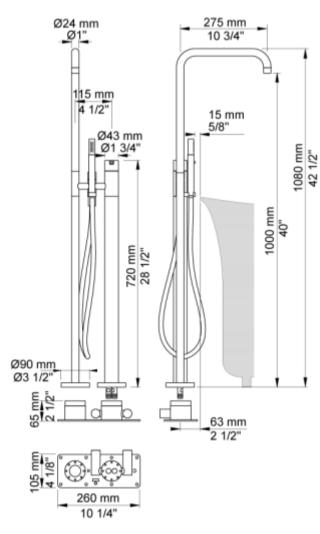

## Modern Vola Freestanding Tub Filler

Style Number: 772789

**Collection: Vola** 

**Origin: Denmark** 

Description: Vola Freestanding Tub Filler Set w/ Hand Spray Hose & In Floor Rough Valve 42-1/2" High 10-3/4" Spout Projection in Chrome

- Freestanding
- · Hand Spray w/ Hose
- In Floor Rough Valve
- 42-1/2" High
- 10-3/4" Projection
- Tub Spout: 7.0 GPM
- Hand Spray: 2.0 GPM
- Material: Solid Brass or Stainless Steel
- Finishes: Chrome, Brushed Chrome, Brushed Stainless Steel, Black Chrome PVD, Brushed Black Chrome PVD, Copper PVD, Brushed Copper PVD, Gold PVD, Brushed Gold PVD, Polished Nickel PVD, or Natural Unfinished Brass
- Colors: Grey, Light Blue, Orange, Light Green, Yellow, Dark Grey, Mocha, Bright Red, Dark Blue, Gloss Black, White, Carmine Red, Pink, Matte White or Matte Black