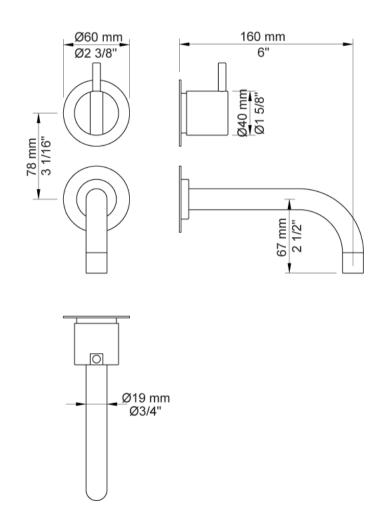

## **Modern Vola Wall Mount Faucet**

Style Number: 772990

Collection: Vola

**Origin: Denmark** 

Description: Vola Wall Mount One Handle Faucet w/ Standard 1" Lever, 6" Spout, Rosette Trims, For Vertical Install w/ Rough-in Valve in Polished Chrome

## **GENERAL FEATURES & SPECIFICATIONS**

- · Wall Mounted
- · One Handle
- 1" Lever, Medium Lever, or Long Lever Available
- 6" Spout
- · Available with Rosette Trims or Plate Trim
- Rough-in Wall Valve Included
- 1.3gpm
- Material: Solid Brass or Stainless Steel
- Finishes: Chrome, Brushed Chrome, Brushed
  Stainless Steel, Black Chrome PVD, Brushed Black
  Chrome PVD, Deep Brilliant Black PVD, Copper PVD,
  Brushed Copper PVD, Gold PVD, Brushed Gold PVD,
  Polished Nickel PVD, or Natural Unfinished Brass
- Colors: Grey, Light Blue, Orange, Light Green, Yellow, Dark Grey, Mocha, Bright Red, Dark Blue, Gloss Black, White, Carmine Red, Pink, Matte White, or Matte Black