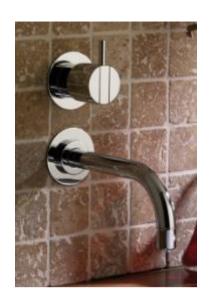

## **Modern Vola Wall Mount Faucet**

Style Number: 772990

Collection: Vola

**Origin: Denmark** 

Description: Vola Wall Mount One Handle Faucet w/ Standard 1" Lever, 6" Spout, Rosette Trims, For Vertical Install w/ Rough-in Valve in Polished Chrome

## **GENERAL FEATURES & SPECIFICATIONS**

- · Wall Mounted
- · One Handle
- 1" Lever, Medium Lever, or Long Lever Available
- 6" Spout
- · Available with Rosette Trims or Plate Trim
- Rough-in Wall Valve Included
- 1.3gpm
- Material: Solid Brass or Stainless Steel
- Finishes: Chrome, Brushed Chrome, Brushed
  Stainless Steel, Black Chrome PVD, Brushed Black
  Chrome PVD, Deep Brilliant Black PVD, Copper PVD,
  Brushed Copper PVD, Gold PVD, Brushed Gold PVD,
  Polished Nickel PVD, or Natural Unfinished Brass
- Colors: Grey, Light Blue, Orange, Light Green, Yellow, Dark Grey, Mocha, Bright Red, Dark Blue, Gloss Black, White, Carmine Red, Pink, Matte White, or Matte Black