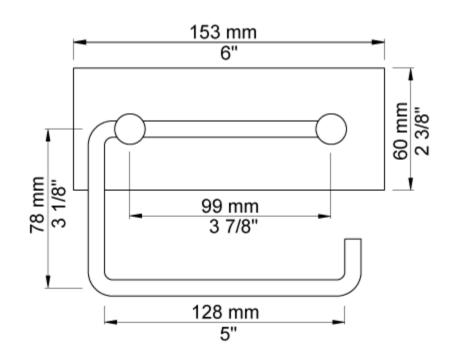

## **GENERAL FEATURES & SPECIFICATIONS**

- Wall Mounted
- Paper Holder
- 5" Long
- 6" Backplate
- Material: Solid Brass or Stainless Steel
- Finishes: Chrome, Brushed Chrome, Brushed Stainless Steel, Black Chrome PVD, Brushed Black Chrome PVD, Deep Brilliant Black PVD, Copper PVD, Brushed Copper PVD, Gold PVD, Brushed Gold PVD, Polished Nickel PVD, or Natural Unfinished Brass
- Colors: Grey, Light Blue, Orange, Light Green, Yellow, Dark Grey, Mocha, Bright Red, Dark Blue, Gloss Black, White, Carmine Red, Pink, Matte White, or Matte Black

We cannot guarantee the accuracy of this information. Dimensions are nominal - for guidance only and are not to be used for pre-installation.

For further information call 312.832.9000 or visit us at hydrologychicago.com