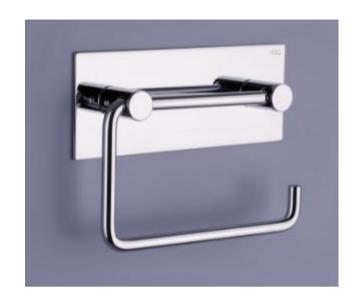

## Modern Vola Wall Paper Holder

Style Number: 416591

**Collection: Vola** 

**Origin: Denmark** 

Description: Vola Wall Mount Toilet Paper Holder 5" Long w/ 6" Backplate in Polished Chrome