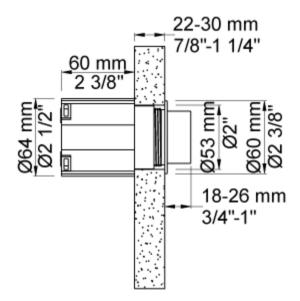

## **GENERAL FEATURES & SPECIFICATIONS**

- Wall Mounted
- Single Push Button
- For Geberit Carrier 111.335.001
- · Includes Pneumatic Lifter
- · Material: Solid Brass or Stainless Steel
- Finishes: Chrome, Brushed Chrome, Brushed Stainless Steel, Black Chrome PVD, Brushed Black Chrome PVD, Deep Brilliant Black PVD, Copper PVD, Brushed Copper PVD, Gold PVD, Brushed Gold PVD, Polished Nickel PVD, or Natural Unfinished Brass
- Colors: Grey, Light Blue, Orange, Light Green, Yellow, Dark Grey, Mocha, Bright Red, Dark Blue, Gloss Black, White, Carmine Red, Pink, Matte White, or Matte Black

We cannot guarantee the accuracy of this information. Dimensions are nominal - for guidance only and are not to be used for pre-installation.

For further information call 312.832.9000 or visit us at hydrologychicago.com