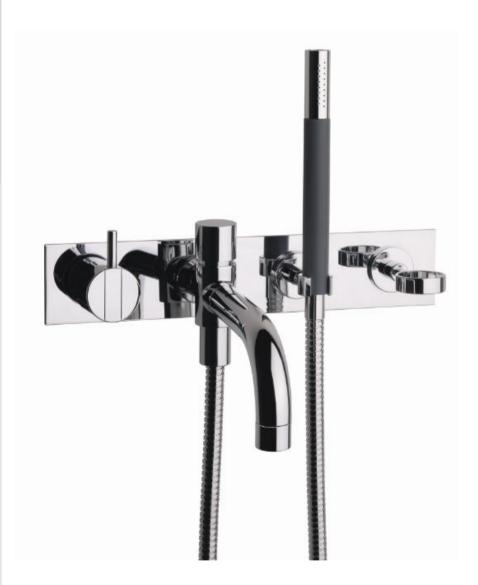

## Modern Vola Wall Mount Tub Set

Style Number: 773217

**Collection: Vola** 

**Origin: Denmark** 

Description: Vola Wall Mount Tub Set w/ ½" Built-in Mixer, 1-Volume/ Stop Handle w/ 1" Lever, 7-3/4" Diverter Tub Spout w/ Handshower, Metal Hose, & Holder, 4-Hole Plate Trim, & Soap Ring in Polished Chrome

## **GENERAL FEATURES & SPECIFICATIONS**

- Wall Mounted
- 1/2" Built-in Mixer, 6.6gpm
- · Volume Stop Handle w/ 1" Lever
- 7-3/4" Diverter Tub Spout, 14-17gpm
- · Handspray, 2.0gpm per CalGreen Standard
- With Metal Hose & Holder
- 4-Hole Plate Trim
- Soap Ring
- Material: Solid Brass or Stainless Steel
- Finishes: Chrome, Brushed Chrome, Brushed Stainless Steel, Black Chrome PVD, Brushed Chrome PVD, Deep Brilliant Black PVD, Copper PVD, Brushed Copper PVD, Gold PVD, Brushed Gold PVD, Polished Nickel PVD, or Natural Brass
- Colors: Grey, Light Blue, Orange, Light Green, Yellow, Dark Grey, Mocha, Bright Red, Dark Blue, Gloss Black, White, Carmine Red, Pink, Matte White, or Matte Black