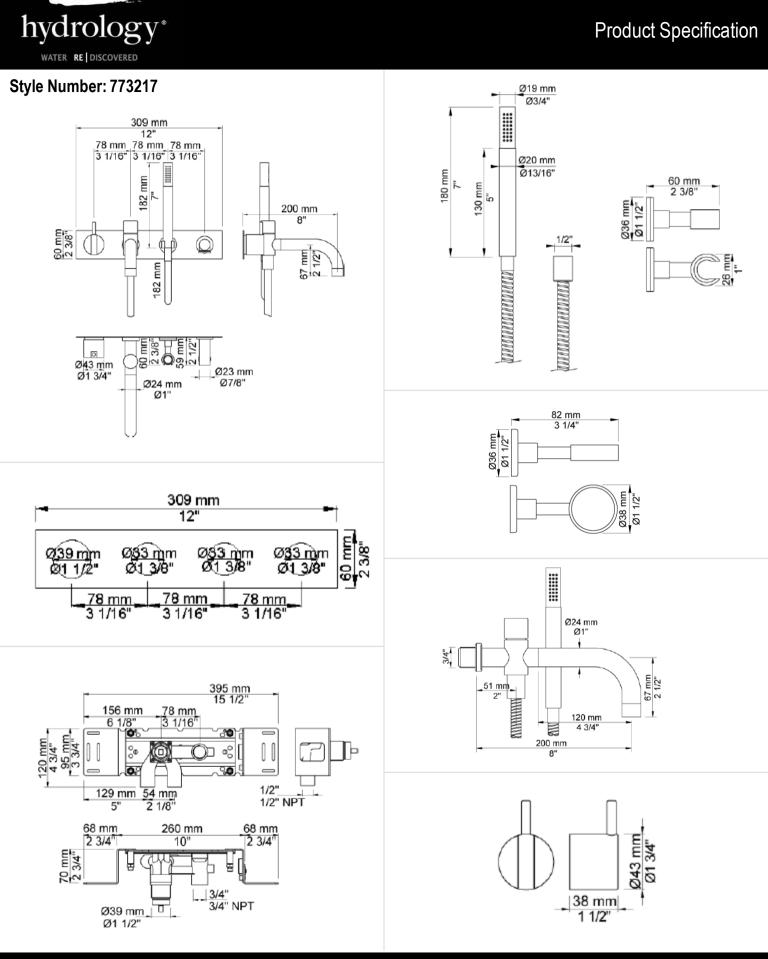

## Modern Vola Wall Mount Tub Set

Style Number: 773217

**Collection: Vola** 

**Origin: Denmark** 

Description: Vola Wall Mount Tub Set w/ ½" Built-in Mixer, 1-Volume/ Stop Handle w/ 1" Lever, 7-3/4" Diverter Tub Spout w/ Handshower, Metal Hose, & Holder, 4-Hole Plate Trim, & Soap Ring in Polished Chrome

## **GENERAL FEATURES & SPECIFICATIONS**

- Wall Mounted
- 1/2" Built-in Mixer, 6.6gpm
- · Volume Stop Handle w/ 1" Lever
- 7-3/4" Diverter Tub Spout, 14-17gpm
- · Handspray, 2.0gpm per CalGreen Standard
- With Metal Hose & Holder
- 4-Hole Plate Trim
- Soap Ring
- Material: Solid Brass or Stainless Steel
- Finishes: Chrome, Brushed Chrome, Brushed Stainless Steel, Black Chrome PVD, Brushed Chrome PVD, Deep Brilliant Black PVD, Copper PVD, Brushed Copper PVD, Gold PVD, Brushed Gold PVD, Polished Nickel PVD, or Natural Brass
- Colors: Grey, Light Blue, Orange, Light Green, Yellow, Dark Grey, Mocha, Bright Red, Dark Blue, Gloss Black, White, Carmine Red, Pink, Matte White, or Matte Black

We cannot guarantee the accuracy of this information. Dimensions are nominal - for guidance only and are not to be used for pre-installation.

For further information call 312.832.9000 or visit us at hydrologychicago.com